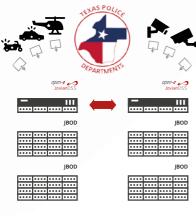

### Hardware setup

#### JBOD

| <br> | <br> |
|------|------|
| <br> | <br> |
| <br> | <br> |
| <br> | <br> |

#### JBOD

| <br> | •••• |  |
|------|------|--|
| <br> |      |  |
| <br> |      |  |
| <br> |      |  |

## open-e JovianDSS

| <br> | <br> |
|------|------|
| <br> | <br> |

#### JBOD

| •••• •••         |    |
|------------------|----|
|                  | •• |
| •••• •• •• •• •• | •• |
| •••• •••         | •• |
|                  | •• |

#### JBOD

| <br>•••• | •••• | •••• |
|----------|------|------|
| <br>     |      |      |
| <br>•••• |      |      |
| <br>•••• |      | •••• |